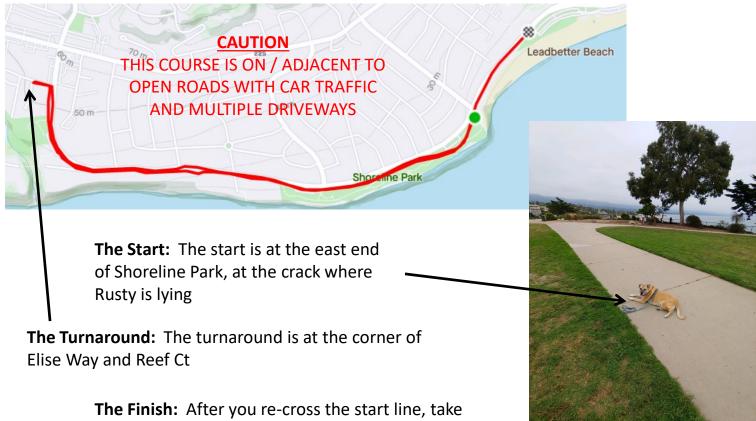

## The Route (www.strava.com/segments/864897)

(note, this is identical to the Nite Moves 5k, which we hope will return very soon)

The Finish: After you re-cross the start line, take the bike path down the hill from Shoreline Park. The finish is the faded white line in front of Rusty (see below), shortly before the bike path deadends into the Leadbetter Beach parking lot.

## **Directions:**

- · Omi: START. Run west through Shoreline Park
- 0.5 mi: Continue along Shoreline Dr, which becomes Meigs Rd
- 1.3 mi: Left onto Elise Way
- 1.4 mi: Turn around at Reef Ct and head back the same way
- 2.8 mi: Re-cross the start line, then take the bike bath down the hill
- 3.1 mi: FINISH!