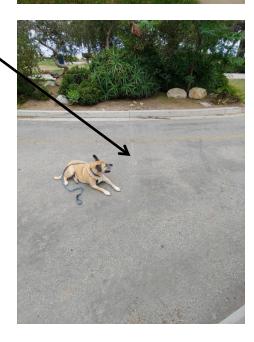

## The Route (www.strava.com/segments/864897)

(note, this is identical to the Nite Moves 5k, which we hope will return very soon)

The Finish: After you re-cross the start line, take the bike path down the hill from Shoreline Park. The finish is the faded white line in front of Rusty (see below), shortly before the bike path deadends into the Leadbetter Beach parking lot.